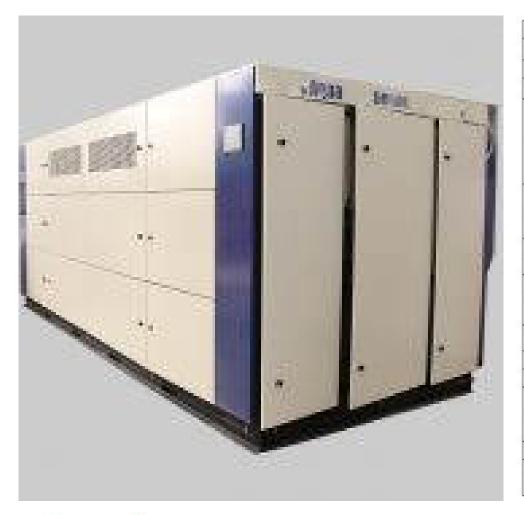

# 5000 Liters per Day/ 1320 Gallons per Day Commercial Unit

| Model                                          |                                                 | 5000L                                                                                                               |
|------------------------------------------------|-------------------------------------------------|---------------------------------------------------------------------------------------------------------------------|
| Power Supply                                   |                                                 | 3/N/PE, AC 380V 50Hz, three-phase voltage                                                                           |
| Input Power                                    |                                                 | 64 kw                                                                                                               |
| Water Production (Liters/24Hr) @ 30°C & RH-80% |                                                 | 4970 liters                                                                                                         |
|                                                | Compressor Type                                 | Enclosed Vortex compressor                                                                                          |
|                                                | Compressor Qty                                  | 4                                                                                                                   |
| Compressor                                     | Phase Protection                                | - Phase-sequence Protection - Delay Protection - Hi & Low Pressure Protection - Overheat & Overload Protection      |
|                                                | Gas Type                                        | R407c                                                                                                               |
| Refrigerant                                    | Control Type                                    | External balance type Thermal expansion valve                                                                       |
|                                                | Gas charge amount                               | 4*9 kg                                                                                                              |
|                                                | Circulating air volume                          | 31000 m3/h                                                                                                          |
| Air volume                                     | Heat exhaust air volume                         | 39000 m3/h                                                                                                          |
|                                                | Recycle Fan<br>(High efficient centrifugal fan) | 8 pcs                                                                                                               |
| Fan                                            | Heat Removal Fan<br>(Efficient axial flow fan)  | 8 pcs                                                                                                               |
| Air Filter (G3 Non-w                           |                                                 | 450*2200*360mm x2set                                                                                                |
|                                                | 18.20(2.20(2.20(2.20))                          | 450*2200*600mm x2set                                                                                                |
| Machine Dimension                              |                                                 | 2200*5650*2130                                                                                                      |
| Machine Weight (kgs)                           |                                                 | 3900 kgs                                                                                                            |
| Working condition                              | Temperature                                     | Standard working temperature: 15°C - 45°C In case the temp below 15°C or higher 45°C, System needs to be customized |
|                                                | Humidity                                        | 30% - 100%                                                                                                          |
| Control System                                 |                                                 | PLC                                                                                                                 |
| Shipping packing                               | 20' GP                                          | 1                                                                                                                   |
| per container                                  | 40' HQ                                          | 2                                                                                                                   |

# 10000 Liters per Day/ 2641 Gallons per Day Commercial Unit

| Model                                                       |                                                               | 10000L                                                                                                                                                                                                                                                                                                                                                                                                                                                                                                                                                                                                                                                                                                                                                                                                                                                                                                                                                                                                                                                                                                                                                                                                                                                                                                                                                                                                                                                                                                                                                                                                                                                                                                                                                                                                                                                                                                                                                                                                                                                                                                                         |
|-------------------------------------------------------------|---------------------------------------------------------------|--------------------------------------------------------------------------------------------------------------------------------------------------------------------------------------------------------------------------------------------------------------------------------------------------------------------------------------------------------------------------------------------------------------------------------------------------------------------------------------------------------------------------------------------------------------------------------------------------------------------------------------------------------------------------------------------------------------------------------------------------------------------------------------------------------------------------------------------------------------------------------------------------------------------------------------------------------------------------------------------------------------------------------------------------------------------------------------------------------------------------------------------------------------------------------------------------------------------------------------------------------------------------------------------------------------------------------------------------------------------------------------------------------------------------------------------------------------------------------------------------------------------------------------------------------------------------------------------------------------------------------------------------------------------------------------------------------------------------------------------------------------------------------------------------------------------------------------------------------------------------------------------------------------------------------------------------------------------------------------------------------------------------------------------------------------------------------------------------------------------------------|
| Power Supply                                                |                                                               | 3/N/PE, AC 380V 50Hz, three-phase voltage                                                                                                                                                                                                                                                                                                                                                                                                                                                                                                                                                                                                                                                                                                                                                                                                                                                                                                                                                                                                                                                                                                                                                                                                                                                                                                                                                                                                                                                                                                                                                                                                                                                                                                                                                                                                                                                                                                                                                                                                                                                                                      |
| Input Power                                                 |                                                               | 128 kw                                                                                                                                                                                                                                                                                                                                                                                                                                                                                                                                                                                                                                                                                                                                                                                                                                                                                                                                                                                                                                                                                                                                                                                                                                                                                                                                                                                                                                                                                                                                                                                                                                                                                                                                                                                                                                                                                                                                                                                                                                                                                                                         |
| Water Production (Liters/24Hr) @ 30°C & RH-80%              |                                                               | 9940 liters                                                                                                                                                                                                                                                                                                                                                                                                                                                                                                                                                                                                                                                                                                                                                                                                                                                                                                                                                                                                                                                                                                                                                                                                                                                                                                                                                                                                                                                                                                                                                                                                                                                                                                                                                                                                                                                                                                                                                                                                                                                                                                                    |
|                                                             | Compressor Type                                               | Enclosed Vortex compressor                                                                                                                                                                                                                                                                                                                                                                                                                                                                                                                                                                                                                                                                                                                                                                                                                                                                                                                                                                                                                                                                                                                                                                                                                                                                                                                                                                                                                                                                                                                                                                                                                                                                                                                                                                                                                                                                                                                                                                                                                                                                                                     |
|                                                             | Compressor Qty                                                | 8                                                                                                                                                                                                                                                                                                                                                                                                                                                                                                                                                                                                                                                                                                                                                                                                                                                                                                                                                                                                                                                                                                                                                                                                                                                                                                                                                                                                                                                                                                                                                                                                                                                                                                                                                                                                                                                                                                                                                                                                                                                                                                                              |
| Compressor                                                  | Phase Protection                                              | - Phase-sequence Protection - Delay Protection - Hi & Low Pressure Protection - Overheat & Overload Protection                                                                                                                                                                                                                                                                                                                                                                                                                                                                                                                                                                                                                                                                                                                                                                                                                                                                                                                                                                                                                                                                                                                                                                                                                                                                                                                                                                                                                                                                                                                                                                                                                                                                                                                                                                                                                                                                                                                                                                                                                 |
|                                                             | Gas Type                                                      | R407c                                                                                                                                                                                                                                                                                                                                                                                                                                                                                                                                                                                                                                                                                                                                                                                                                                                                                                                                                                                                                                                                                                                                                                                                                                                                                                                                                                                                                                                                                                                                                                                                                                                                                                                                                                                                                                                                                                                                                                                                                                                                                                                          |
| Refrigerant                                                 | Control Type                                                  | External balance type Thermal expansion valve                                                                                                                                                                                                                                                                                                                                                                                                                                                                                                                                                                                                                                                                                                                                                                                                                                                                                                                                                                                                                                                                                                                                                                                                                                                                                                                                                                                                                                                                                                                                                                                                                                                                                                                                                                                                                                                                                                                                                                                                                                                                                  |
|                                                             | Gas charge amount                                             | 8*9 kg                                                                                                                                                                                                                                                                                                                                                                                                                                                                                                                                                                                                                                                                                                                                                                                                                                                                                                                                                                                                                                                                                                                                                                                                                                                                                                                                                                                                                                                                                                                                                                                                                                                                                                                                                                                                                                                                                                                                                                                                                                                                                                                         |
| Air volume                                                  | Circulating air volume                                        | 62000 m3/h                                                                                                                                                                                                                                                                                                                                                                                                                                                                                                                                                                                                                                                                                                                                                                                                                                                                                                                                                                                                                                                                                                                                                                                                                                                                                                                                                                                                                                                                                                                                                                                                                                                                                                                                                                                                                                                                                                                                                                                                                                                                                                                     |
| Air volume                                                  | Heat exhaust air volume                                       | 78000 m3/h                                                                                                                                                                                                                                                                                                                                                                                                                                                                                                                                                                                                                                                                                                                                                                                                                                                                                                                                                                                                                                                                                                                                                                                                                                                                                                                                                                                                                                                                                                                                                                                                                                                                                                                                                                                                                                                                                                                                                                                                                                                                                                                     |
| Fan                                                         | Recycle Fan (High efficient centrifugal fan) Heat Removal Fan | 16 pcs                                                                                                                                                                                                                                                                                                                                                                                                                                                                                                                                                                                                                                                                                                                                                                                                                                                                                                                                                                                                                                                                                                                                                                                                                                                                                                                                                                                                                                                                                                                                                                                                                                                                                                                                                                                                                                                                                                                                                                                                                                                                                                                         |
| (Efficient axial flow fan) Air Filter (G3 Non-woven filter) |                                                               | 16 pcs<br>450*2200*360mm x4set<br>450*2200*600mm x4set                                                                                                                                                                                                                                                                                                                                                                                                                                                                                                                                                                                                                                                                                                                                                                                                                                                                                                                                                                                                                                                                                                                                                                                                                                                                                                                                                                                                                                                                                                                                                                                                                                                                                                                                                                                                                                                                                                                                                                                                                                                                         |
| Machine Dimension (L*W*H) (mm)                              |                                                               | 5400*11300*2190                                                                                                                                                                                                                                                                                                                                                                                                                                                                                                                                                                                                                                                                                                                                                                                                                                                                                                                                                                                                                                                                                                                                                                                                                                                                                                                                                                                                                                                                                                                                                                                                                                                                                                                                                                                                                                                                                                                                                                                                                                                                                                                |
| Machine Weight (kgs)                                        |                                                               | 8200 kgs                                                                                                                                                                                                                                                                                                                                                                                                                                                                                                                                                                                                                                                                                                                                                                                                                                                                                                                                                                                                                                                                                                                                                                                                                                                                                                                                                                                                                                                                                                                                                                                                                                                                                                                                                                                                                                                                                                                                                                                                                                                                                                                       |
| Working condition                                           | Temperature                                                   | Standard working temperature: 15°C - 45°C<br>In case the temp below 15°C or higher 45°C, System needs to be customized                                                                                                                                                                                                                                                                                                                                                                                                                                                                                                                                                                                                                                                                                                                                                                                                                                                                                                                                                                                                                                                                                                                                                                                                                                                                                                                                                                                                                                                                                                                                                                                                                                                                                                                                                                                                                                                                                                                                                                                                         |
|                                                             | Humidity                                                      | 30% - 100%                                                                                                                                                                                                                                                                                                                                                                                                                                                                                                                                                                                                                                                                                                                                                                                                                                                                                                                                                                                                                                                                                                                                                                                                                                                                                                                                                                                                                                                                                                                                                                                                                                                                                                                                                                                                                                                                                                                                                                                                                                                                                                                     |
| Control System                                              |                                                               | PLC                                                                                                                                                                                                                                                                                                                                                                                                                                                                                                                                                                                                                                                                                                                                                                                                                                                                                                                                                                                                                                                                                                                                                                                                                                                                                                                                                                                                                                                                                                                                                                                                                                                                                                                                                                                                                                                                                                                                                                                                                                                                                                                            |
| Shipping packing                                            | 20' GP                                                        | The state of the s |
| per container                                               | 40' HQ                                                        | 1                                                                                                                                                                                                                                                                                                                                                                                                                                                                                                                                                                                                                                                                                                                                                                                                                                                                                                                                                                                                                                                                                                                                                                                                                                                                                                                                                                                                                                                                                                                                                                                                                                                                                                                                                                                                                                                                                                                                                                                                                                                                                                                              |