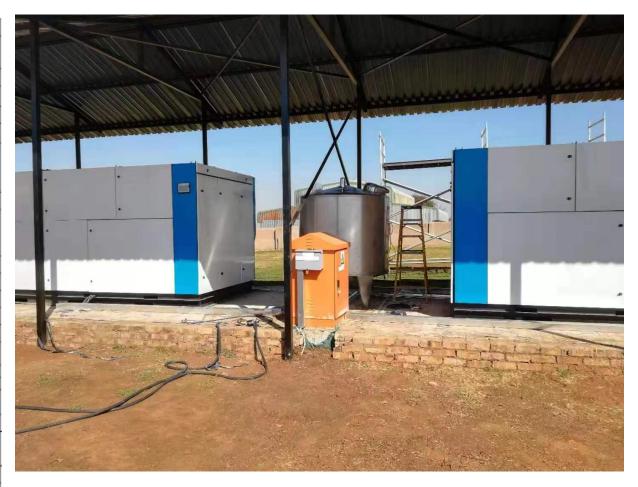

### 20000 Liters per Day/ 2640 Gallons per Day Commercial Unit

Power Supply: 3/N/PE AC 380V/50Hz 3 Phase Voltage

202KWh

Control System: PLC

· Compressor: Enclosed vortex Qty 8

Refrigerant: Gas Type R407c, External balance type Thermal Expansion

valve Gas charge amount: 8\*18kg

5 Stage Purification with Mineralization and UV

Circulating Air Volume: 12,400 m3/h

· Heat exhaust Air Volume: 15,600 m3/h

Machine Weight: 17,300 kg / 38,140 lbs

• Temperature: 15 degrees C/59 degrees F to 45 degrees C/113 degrees F

Relative Humidity: 30% to 100%

Dimensions: 220 cm L x 2080 cm W x 199 cm H

86.6 in L x 818.9 in W x 78.34 H