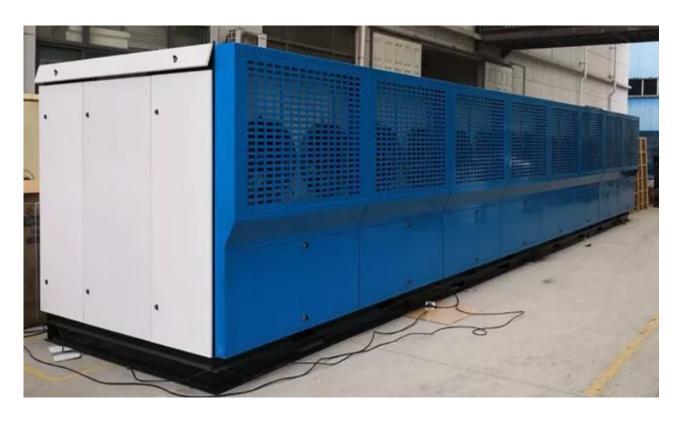

### 20000 Liters per Day/ 2640 Gallons per Day Commercial Unit

Power Supply: 3/N/PE AC 380V/50Hz 3 Phase Voltage

202KWh

Control System: PLC

· Compressor: Enclosed vortex Qty 8

Refrigerant: Gas Type R407c, External balance type Thermal Expansion

valve Gas charge amount: 8\*18kg

5 Stage Purification with Mineralization and UV

Circulating Air Volume: 12,400 m3/h

· Heat exhaust Air Volume: 15,600 m3/h

Machine Weight: 17,300 kg / 38,140 lbs

• Temperature: 15 degrees C/59 degrees F to 45 degrees C/113 degrees F

Relative Humidity: 30% to 100%

Dimensions: 220 cm L x 2080 cm W x 199 cm H

86.6 in L x 818.9 in W x 78.34 H