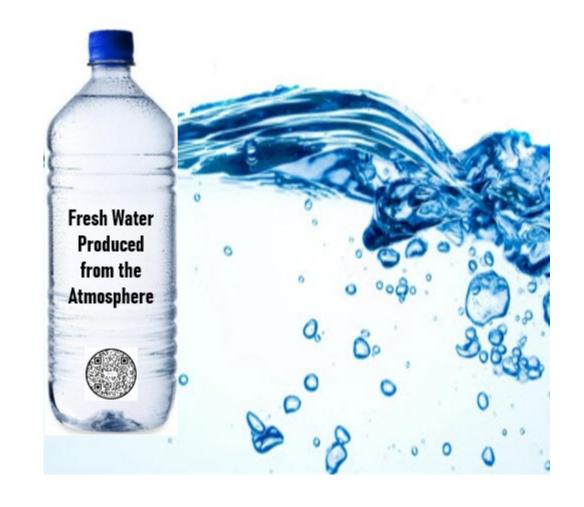

Controlling fresh water required for the distillation process that is not dependent upon existing water resources insures consistency and purity of product.

Fresh drinking quality water produced purely from the atmosphere that meets or exceeds World Health Organization Standards is ideal as the natural and renewable source for production of alcoholic beverages.

Fresh tasting drinking quality water produced purely from the atmosphere that meets or exceeds World Health Organization Standards is ideal as the natural and renewable source for production of renewal bottled water.