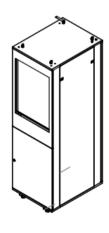

|  |  |  |  |
| Voltage     | 220, 60hz 3~ / 420, 50hz 3~ |  |  |  |  |
| Water       |                             |  |  |  |  |
| Inlet Size  | 19.5mm / 0.75in             |  |  |  |  |
| Consumption | 40 L / 10.5 US Gal / Hour   |  |  |  |  |

#### 5x Lower Power than an AC

| Technical Specifications |           | Filters |      | Weights   |     |     |
|--------------------------|-----------|---------|------|-----------|-----|-----|
| Size                     | mm/in     | Qty     | MERV |           | Kgs | Lbs |
| Height                   | 2250/88.6 |         |      | Machine   | 150 | 330 |
| Width                    | 700/27.6  | 1       | 4    | Shipping  | 180 | 396 |
| Depth                    | 1000/39.4 | 1       |      | Operating | 250 | 550 |











Back Isometric



SUSTAINABLE HIGH EFFICIENCY