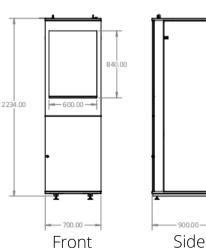

#### 5x Lower Power than an AC

| Technical Specifications |           | Filters |      | Weights   |     |     |
|--------------------------|-----------|---------|------|-----------|-----|-----|
| Size                     | mm/in     | Qty     | MERV |           | Kgs | Lbs |
| Height                   | 2250/88.6 |         |      | Machine   | 150 | 330 |
| Width                    | 700/27.6  | 1       | 4    | Shipping  | 180 | 396 |
| Depth                    | 1000/39.4 | 1       |      | Operating | 250 | 550 |