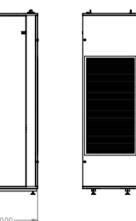

#### 5x Lower Power than an AC

| Technical Specifications |           | Filters |      | Weights   |     |     |
|--------------------------|-----------|---------|------|-----------|-----|-----|
| Size                     | mm/in     | Qty     | MERV |           | Kgs | Lbs |
| Height                   | 2250/88.6 |         |      | Machine   | 150 | 330 |
| Width                    | 700/27.6  | 1       | 4    | Shipping  | 180 | 396 |
| Depth                    | 1000/39.4 | 1       |      | Operating | 250 | 550 |