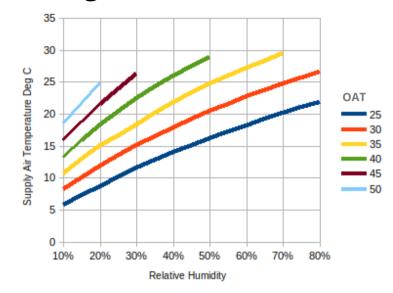

Sensible Cooling

# **100% Fresh Air Cooling**

## **Cooling**

Without heating the planet.

The Ambiator is an Indirect Direct Evaporative cooling system that does not use any F gas refrigerant or compressor. The Ambiator uses a proprietary Air to Air Heat Exchanger to sensibly cool air without adding any moisture. A backward curve, direct-drive EC Fan offers the highest energy efficiency with a microprocessor-based control. Multiple Ambiator modules can be arranged to increase capacity.

## **Cooling Performance**



#### Cooling

| Capacity    | 5 TR (3000 CFM)             |  |  |  |  |
|-------------|-----------------------------|--|--|--|--|
| Electrical  |                             |  |  |  |  |
| Watts       | 1000                        |  |  |  |  |
| Voltage     | 220, 60hz 3~ / 420, 50hz 3~ |  |  |  |  |
| Water       |                             |  |  |  |  |
| Inlet Size  | 19.5mm / 0.75in             |  |  |  |  |
| Consumption | 40 L / 10.5 US Gal / Hour   |  |  |  |  |

#### 5x Lower Power than an AC

| Technical Specifications |           | Filters |      | Weights   |     |     |
|--------------------------|-----------|---------|------|-----------|-----|-----|
| Size                     | mm/in     | Qty     | MERV |           | Kgs | Lbs |
| Height                   | 2250/88.6 |